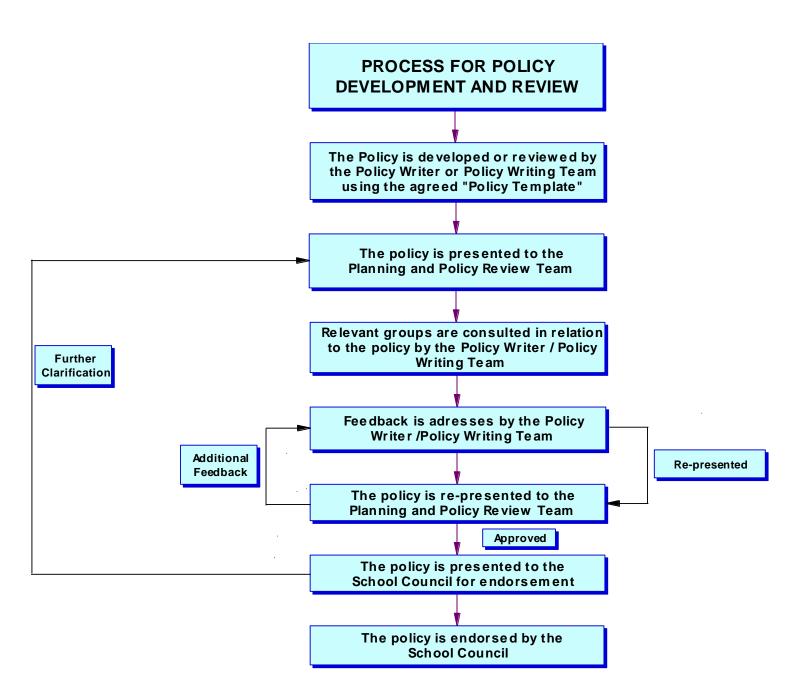

olunteers in Schools

https://www.education.vic.gov.au/school/principals/spag/governance/pages/volunteers.aspx

Visitors in Schools

https://www.education.vic.gov.au/school/principals/spag/safety/pages/visitorsinschool.aspx

Volunteer OHS Management

https://www.education.vic.gov.au/hrweb/safetyhw/Pages/contractormgtohsms.aspx

#### 目tham High School

Policies available at:

https://www.elthamhs.vic.edu.au/documents/index.php?dir=Information+and+Help%2FPolicies%2F

Statement of Values
Visitors Policy
Statement of Commitment to Child Safety/Child Safe Policy

#### REVIEW

This policy should be reviewed every years.

| Date | <b>Endorsed:</b> | / / | 200 |
|------|------------------|-----|-----|
|      |                  |     |     |

#### **Executive Officer**

Eltham High School Council